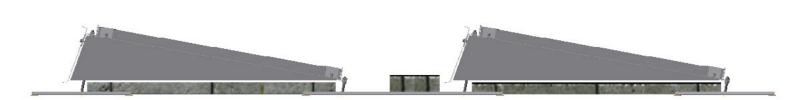

## PlanTec Universal South 10° fast, safe, cost-efficient

| TECHNICAL DATA - PlanTec Universal South 10° |                                                  |
|----------------------------------------------|--------------------------------------------------|
| Suitable roof types                          | Flat roofs                                       |
| Usable module types                          | Every common framed module (approx. 1.6 m x 1 m) |
| Material                                     | Stainless steel A2 (1.4301) and Aluminum         |
| Module inclination                           | 10°                                              |
| Roof inclination                             | max. 5°                                          |
| Basic width                                  | Approx. 2375 mm                                  |