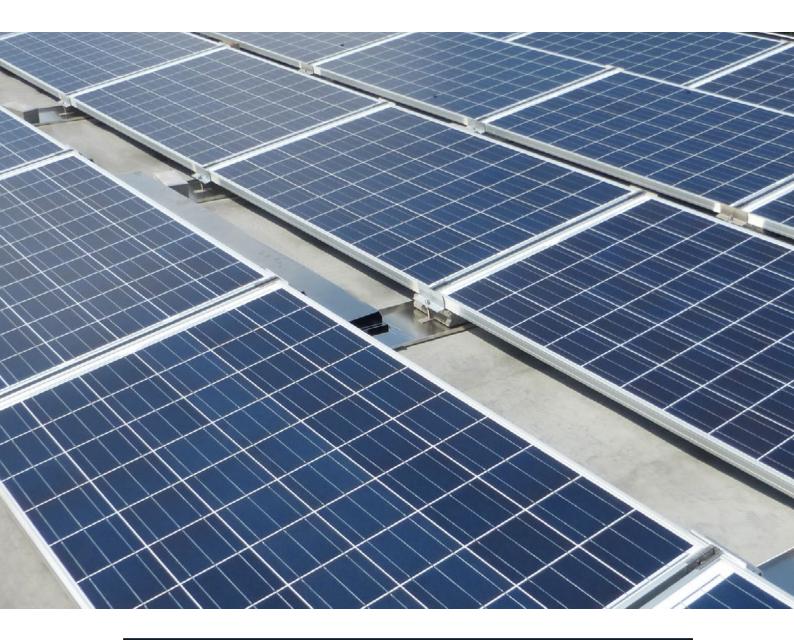

## YOUR ADVANTAGES

- Extreme light aluminium construction
- No perforation of the roof membrane
- Fast and easy assembly by the use of less mounting parts
- No need for special tools
- Optimal protection of the roof membrane by the use of pre-assembled edge protection
- Wind channel tests through the Institut for Industrieaerodynamik (I.F.I.) successfully conducted
- Low ballast due to new arrangements of the modules
- Every connector is made of high quality stainless steel A2 (1.4301)

| TECHNICAL DATA - PlanTec Universal South 10° |                                                  |
|----------------------------------------------|--------------------------------------------------|
| Suitable roof types                          | Flat roofs                                       |
| Usable module types                          | Every common framed module (approx. 1.6 m x 1 m) |
| Material                                     | Stainless steel A2 (1.4301) and Aluminum         |
| Module inclination                           | 10°                                              |
| Roof inclination                             | max. 5°                                          |
| Basic width                                  | Approx. 2375 mm                                  |